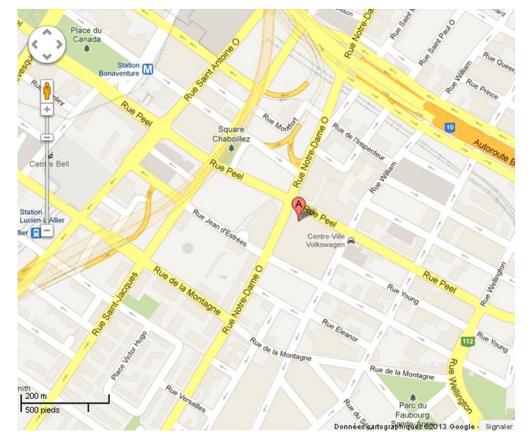

#### <u>MAP</u>

Palestre of the École de technologie supérieure

1100, rue Notre-Dame Ouest (corner of Peel) Montréal, Québec H3C 1K3 (514) 396-8800